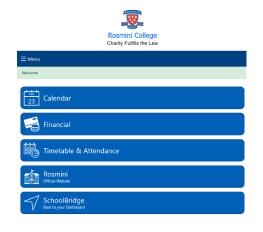

- 6. If you have more than one child at the school, you will be prompted to select one.
- 7. You will then come to a dashboard screen with various options. To access the KAMAR portal

8. You will then reach the KAMAR portal with another dashboard. It will look slightly different depending on whether you are viewing on a computer or a smart phone.