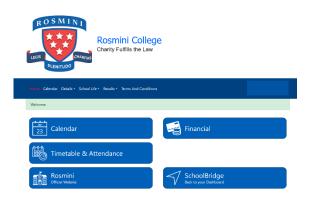

- 6. If you have more than one child at the school, you will be prompted to select one.
- 7. You will then come to a dashboard screen with various options. To access the KAMAR portal

8. You will then reach the KAMAR portal with another dashboard. It will look slightly different depending on whether you are viewing on a computer or a smart phone.