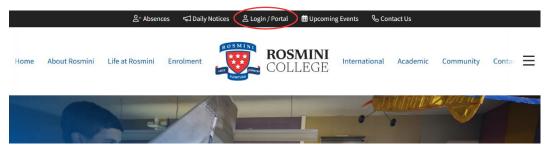

- 1. Go to the school website <a href="https://www.rosmini.school.nz">https://www.rosmini.school.nz</a>
- 2. Click on "Login/Portal" on the black header bar.

3. Click "Sign In".

4. Click on the "Caregiver" box.