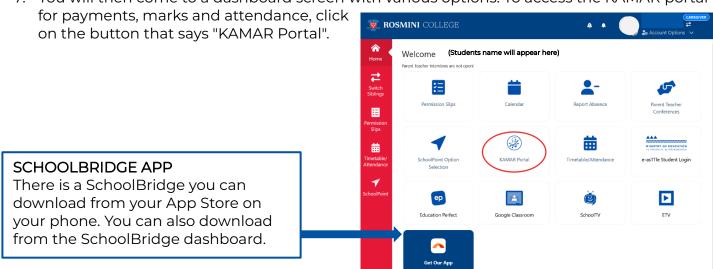

- 6. If you have more than one child at the school, you will be prompted to select one.
- 7. You will then come to a dashboard screen with various options. To access the KAMAR portal

8. You will then reach the KAMAR portal with another dashboard. It will look slightly different depending on whether you are viewing on a computer or a smart phone.