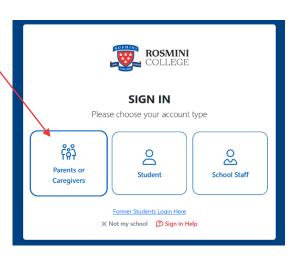

- 1. Go to the school website <a href="https://www.rosmini.school.nz">https://www.rosmini.school.nz</a>
- 2. Click on "Login/Portal" on the black header bar.

3. Click "Sign In".

4. Click on the "Caregiver" box.