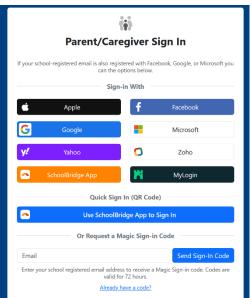

5. Choose one of the third-party\* Sign-in options provided.

\*Login with a third-party offers convenience for users because you will often already have an account with one of the common third-party login providers eg Apple, Facebook, Google etc.

- a. You must use your registered school email address. This should be the email address you provided on the enrolment application form. Use your usual password for the third-party login option you choose. For example, if your email address is Gmail, then you would choose the "sign in with Google" option and use your usual Gmail password.
- b. If you do not remember your Sign-in details, you can request a Magic Sign-In Code by simply entering your registered email address in the box at the bottom of the Caregiver Sign-In page and pressing the Send Sign-In Code button. You will then be sent a code, then follow the instructions that will be attached to the code.