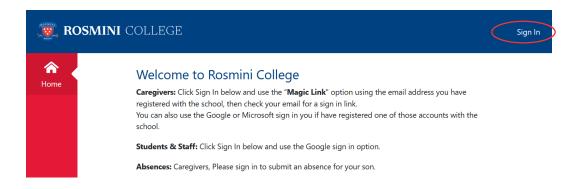

- 1. Go to the school website <a href="https://www.rosmini.school.nz">https://www.rosmini.school.nz</a>
- 2. Click on "Login/Portal" on the black header bar.

3. Click "Sign In".

4. Click on the "Caregiver" box.